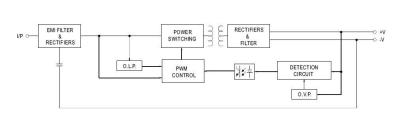

## Features

- □ Constant Voltage mode power supply
- □ Compact packages
- Covered Screw terminal connection
- □ Fully encapsulated to IP20
- High efficiency
- □ Short circuit / Over current protection

### Compliance

- Magnetic Emission
- □ Harmonic
- □ Immunity
- □ Safety
- □ TUV Approval
- UKCA

EMI EN55015 EMS EN61000-3-2 EMS EN61547 EN61347-1, EN61347-2 EMF EN62493 ERP EU2019-2020